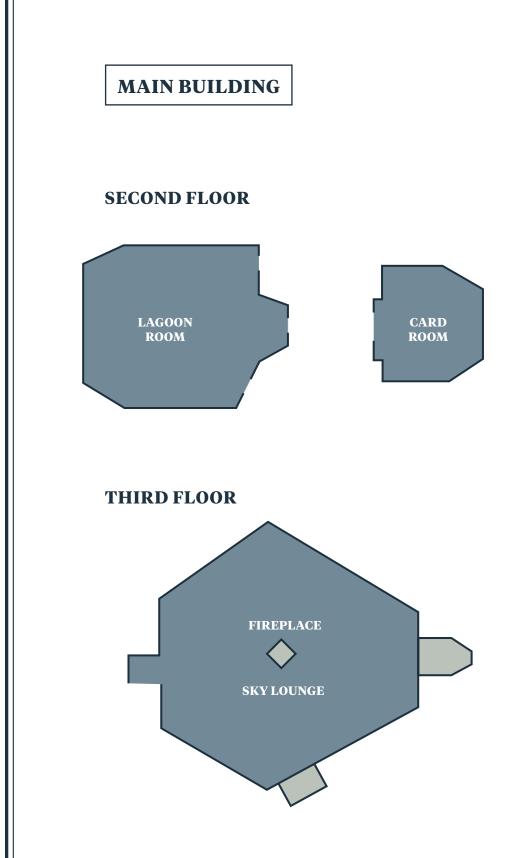

### **FLOORPLANS**

# **CAPACITY CHART**

| MEETING ROOM         | DIMENSIONS          | Sq. Ft. | THEATER | SCHOOLROOM | CONFERENCE | U-SHAPE | HOLLOW        | RECEPTION                                   | BANQUET      |
|----------------------|---------------------|---------|---------|------------|------------|---------|---------------|---------------------------------------------|--------------|
| Grand Ballroom       | 75X130X14           | 9,750   | 1,000   | 600        | _          | 100     | SQUARE<br>100 | seated + standing/standing only 1,000/1,400 | ROUNDS OF 10 |
| Grand Ballroom S     | 75x52x14            | 3,900   | 450     | 229        | 40         | 50      | 50            | 250/420                                     | 230          |
| Grand Ballroom N     | 75x79x14            | 5,925   | 675     | 320        | 35         | 70      | 65            | 400/645                                     | 360          |
| Grand Ballroom Patio | 75×53               | 3,975   | -       | -          | -          | -       | -             | 250                                         | 150          |
| Azalea Ballroom      | 50x100x11           | 5,000   | 400     | 300        | 120        | 72      | 80            | 450                                         | 340          |
| Azalea A             | 50x22x12            | 1,100   | 70      | 54         | 36         | 32      | 36            | 90                                          | 60           |
| Azalea B             | 50x28x12            | 1,400   | 100     | 70         | 36         | 45      | 36            | 120                                         | 80           |
| Azalea C             | 50x28x12            | 1,400   | 100     | 70         | 36         | 45      | 36            | 120                                         | 80           |
| Azalea D             | 16x21x12            | 336     | 30      | 18         | 12         | 15      | -             | 20                                          | 20           |
| Azalea E             | 18X21X12            | 378     | 30      | 18         | 12         | 15      | -             | 20                                          | 20           |
| Azalea F             | 16X21X12            | 336     | 30      | 18         | 12         | 15      | -             | 20                                          | 10           |
| Azalea AB            | 50x50x12            | 2,500   | 170     | 162        | 58         | 54      | 60            | 210                                         | 120          |
| Azalea BC            | 50x56x12            | 2,800   | 200     | 180        | 58         | 60      | 60            | 180                                         | 140          |
| Azalea DE            | 34x22x12            | 748     | 50      | 36         | 28         | -       | -             | 40                                          | 40           |
| Azalea EF            | 34x22x12            | 748     | 50      | 36         | 28         | -       | -             | 40                                          | 40           |
| Azalea ABC           | 50x78x12            | 3,900   | 370     | 250        | 64         | 70      | 60            | 255                                         | 220          |
| Azalea B-F           | 50x77x12            | 3,900   | 425     | 252        | 70         | 72      | 60            | 255                                         | 260          |
| Azalea C-F           | 50x49x12            | 2,450   | 250     | 162        | 56         | 54      | 56            | 150                                         | 120          |
| Azalea D-F           | 16x63x12            | 1,008   | 80      | 54         | 30         | 30      | -             | 70                                          | 60           |
| Magnolia 1           | 30x21x14            | 630     | 49      | 36         | 22         | 24      | 26            | 49                                          | 30           |
| Magnolia 2           | 30x21x14            | 630     | 49      | 36         | 22         | 24      | 26            | 49                                          | 30           |
| Magnolia 3           | 30x21x14            | 630     | 49      | 36         | 22         | 24      | 26            | 49                                          | 30           |
| Magnolia Ballroom    | 70x63x21            | 4,410   | 470     | 260        | 70         | 69      | 66            | 500                                         | 280          |
| Magnolia 5           | 30x21x14            | 630     | 49      | 36         | 22         | 24      | 26            | 49                                          | 30           |
| Magnolia 6           | 30x21x14            | 630     | 49      | 36         | 22         | 24      | 26            | 49                                          | 30           |
| Magnolia 7           | 30x21x14            | 630     | 49      | 36         | 22         | 24      | 26            | 49                                          | 30           |
| Beachside            | 53x24x14            | 1,272   | 130     | 80         | 40         | 45      | 54            | 100                                         | 70           |
| Dogwood              | 23x20x14            | 460     | 50      | 24         | 16         | 18      | 20            | 35                                          | 20           |
| Card Room            | 27x29x10            | 783     | 49      | 30         | 22         | 26      | 30            | 49                                          | 40           |
| Lagoon Room          | 47x60x12            | 2,820   | 150     | 99         | 42         | 46      | 42            | 150/200                                     | 120          |
| Sky Lounge           | FIREPLACE IN CENTER | 2,806   | 80      | -          | 20         | 20      | -             | 150/200                                     | 80           |
| Boardroom 1          | 12x30x10            | 360     | -       | -          | 12         | -       | -             | -                                           | -            |
| Boardroom 2          | 12x30x10            | 360     | -       | -          | 14         | -       | -             | -                                           | -            |