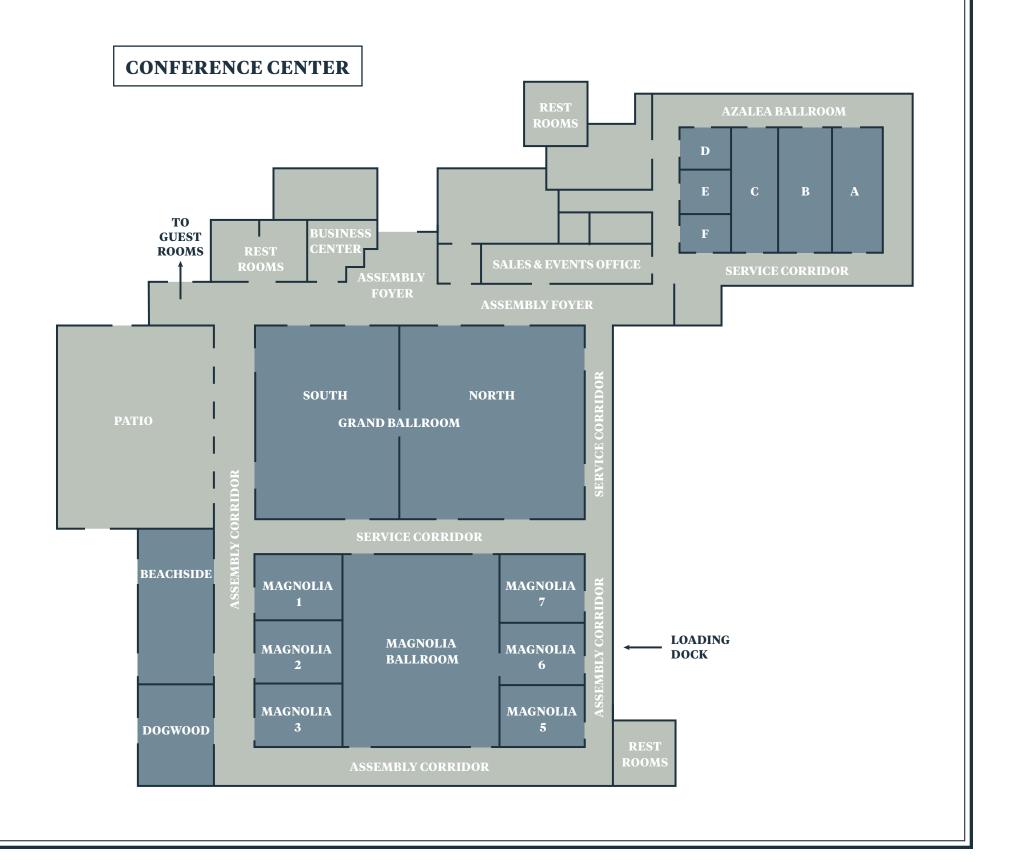

### **FLOORPLANS**

# **CAPACITY CHART**

| MEETING ROOM         | DIMENSIONS          | Sq. Ft. | THEATER | SCHOOLROOM | CONFERENCE | U-SHAPE | HOLLOW        | RECEPTION                                   | BANQUET      |
|----------------------|---------------------|---------|---------|------------|------------|---------|---------------|---------------------------------------------|--------------|
| Grand Ballroom       | 75X130X14           | 9,750   | 1,000   | 600        | _          | 100     | SQUARE<br>100 | seated + standing/standing only 1,000/1,400 | ROUNDS OF 10 |
| Grand Ballroom S     | 75x52x14            | 3,900   | 450     | 229        | 40         | 50      | 50            | 250/420                                     | 230          |
| Grand Ballroom N     | 75x79x14            | 5,925   | 675     | 320        | 35         | 70      | 65            | 400/645                                     | 360          |
| Grand Ballroom Patio | 75×53               | 3,975   | -       | -          | -          | -       | -             | 250                                         | 150          |
| Azalea Ballroom      | 50x100x11           | 5,000   | 400     | 300        | 120        | 72      | 80            | 450                                         | 340          |
| Azalea A             | 50x22x12            | 1,100   | 70      | 54         | 36         | 32      | 36            | 90                                          | 60           |
| Azalea B             | 50x28x12            | 1,400   | 100     | 70         | 36         | 45      | 36            | 120                                         | 80           |
| Azalea C             | 50x28x12            | 1,400   | 100     | 70         | 36         | 45      | 36            | 120                                         | 80           |
| Azalea D             | 16x21x12            | 336     | 30      | 18         | 12         | 15      | -             | 20                                          | 20           |
| Azalea E             | 18X21X12            | 378     | 30      | 18         | 12         | 15      | -             | 20                                          | 20           |
| Azalea F             | 16X21X12            | 336     | 30      | 18         | 12         | 15      | -             | 20                                          | 10           |
| Azalea AB            | 50x50x12            | 2,500   | 170     | 162        | 58         | 54      | 60            | 210                                         | 120          |
| Azalea BC            | 50x56x12            | 2,800   | 200     | 180        | 58         | 60      | 60            | 180                                         | 140          |
| Azalea DE            | 34x22x12            | 748     | 50      | 36         | 28         | -       | -             | 40                                          | 40           |
| Azalea EF            | 34x22x12            | 748     | 50      | 36         | 28         | -       | -             | 40                                          | 40           |
| Azalea ABC           | 50x78x12            | 3,900   | 370     | 250        | 64         | 70      | 60            | 255                                         | 220          |
| Azalea B-F           | 50x77x12            | 3,900   | 425     | 252        | 70         | 72      | 60            | 255                                         | 260          |
| Azalea C-F           | 50x49x12            | 2,450   | 250     | 162        | 56         | 54      | 56            | 150                                         | 120          |
| Azalea D-F           | 16x63x12            | 1,008   | 80      | 54         | 30         | 30      | -             | 70                                          | 60           |
| Magnolia 1           | 30x21x14            | 630     | 49      | 36         | 22         | 24      | 26            | 49                                          | 30           |
| Magnolia 2           | 30x21x14            | 630     | 49      | 36         | 22         | 24      | 26            | 49                                          | 30           |
| Magnolia 3           | 30x21x14            | 630     | 49      | 36         | 22         | 24      | 26            | 49                                          | 30           |
| Magnolia Ballroom    | 70x63x21            | 4,410   | 470     | 260        | 70         | 69      | 66            | 500                                         | 280          |
| Magnolia 5           | 30x21x14            | 630     | 49      | 36         | 22         | 24      | 26            | 49                                          | 30           |
| Magnolia 6           | 30x21x14            | 630     | 49      | 36         | 22         | 24      | 26            | 49                                          | 30           |
| Magnolia 7           | 30x21x14            | 630     | 49      | 36         | 22         | 24      | 26            | 49                                          | 30           |
| Beachside            | 53x24x14            | 1,272   | 130     | 80         | 40         | 45      | 54            | 100                                         | 70           |
| Dogwood              | 23x20x14            | 460     | 50      | 24         | 16         | 18      | 20            | 35                                          | 20           |
| Card Room            | 27x29x10            | 783     | 49      | 30         | 22         | 26      | 30            | 49                                          | 40           |
| Lagoon Room          | 47x60x12            | 2,820   | 150     | 99         | 42         | 46      | 42            | 150/200                                     | 120          |
| Sky Lounge           | FIREPLACE IN CENTER | 2,806   | 80      | -          | 20         | 20      | -             | 150/200                                     | 80           |
| Boardroom 1          | 12x30x10            | 360     | -       | -          | 12         | -       | -             | -                                           | -            |
| Boardroom 2          | 12x30x10            | 360     | -       | -          | 14         | -       | -             | -                                           | -            |