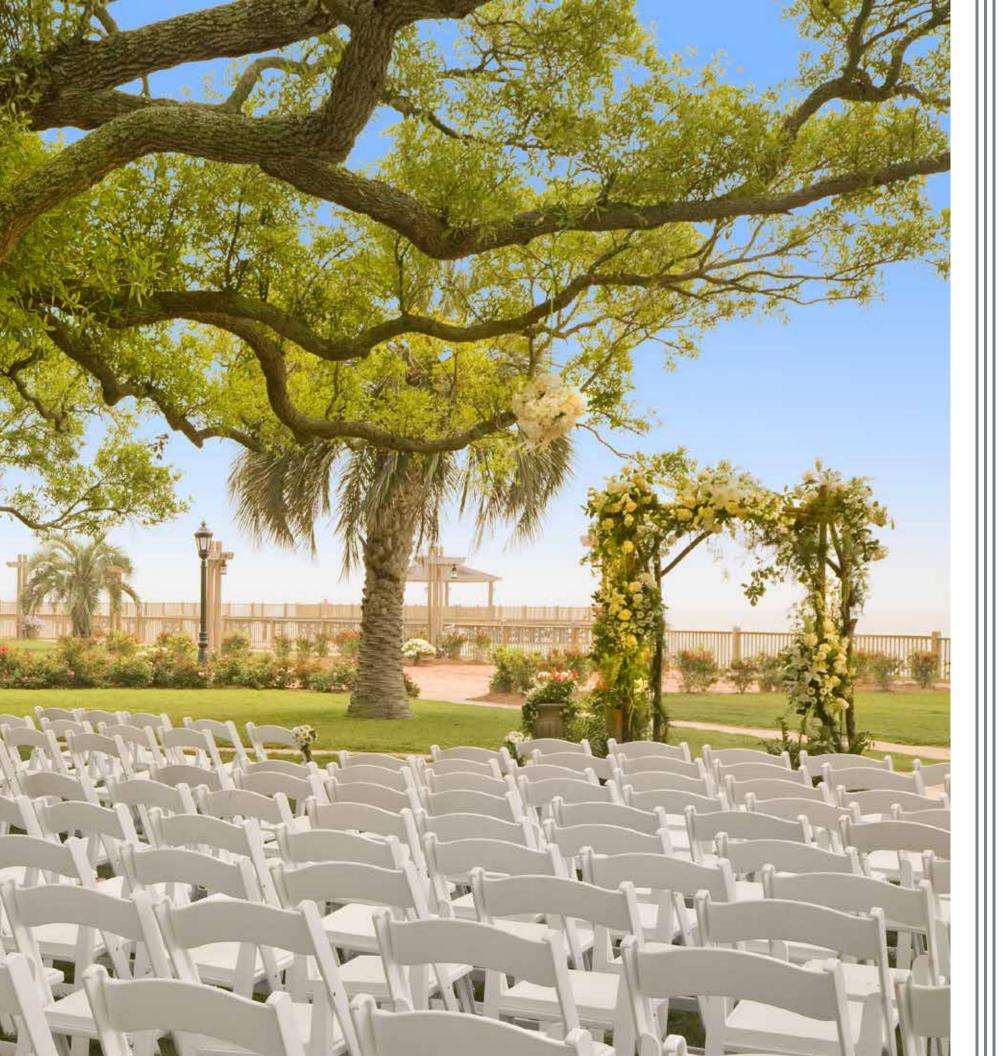

#### **GRAND SPACES**

There are nearly endless options at The Grand: the Azalea and Magnolia ballrooms offer ample space and a feeling of intimate sophistication, while The Grand Ballroom, awash in crystal-chandeliered historical elegance, lets up to 1,400 guests spill onto the patio, dancing the night away in the good Bay air. Consider the magical location of the Lagoon Lawn, in the shade of a sprawling Southern Live Oak, surrounded by magnolias and azaleas. Or The Grand Patio, overlooking the water, cooled by the waterfront breeze, with a reception on Julep Point, the outermost tip of the resort, backed by brilliant sunsets and panoramic views of the bay. All of it complemented by dining and drinks done well – honoring the tone and tempo of the day.